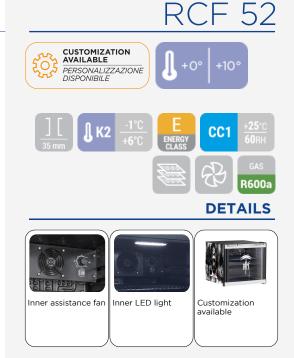

#### **TECHNICAL SPECIFICATIONS** Capacity 52 L Temperature K2 (-1°C~+6°C) Consumption 1.23 kWh/24h Rated Power 85 W Noise level 39 dB(A) Net Weight 16.5 Kg Gross Weight 18 Kg External Dimensions (WxDxH mm) 430x500x510 335x370x415 Internal Dimensions (WxDxH mm) Packaging dimensions (WxDxH mm) 460x510x525 Loading quantities 20'/40'/40'HQ N/A/330/440