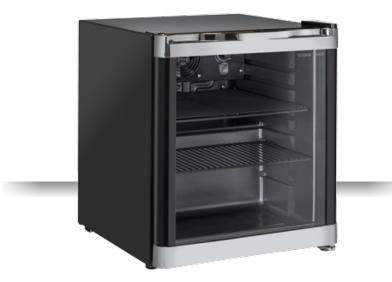

#### DRINK COOLER > UPRIGHT COOLERS

#### **TECHNICAL SPECIFICATIONS** Capacity 52 L Temperature K2 (-1°C~+6°C) Consumption 1.23 kWh/24h Rated Power 85 W Noise level 39 dB(A) Net Weight 16.5 Kg Gross Weight 18 Kg External Dimensions (WxDxH mm) 430x500x510 335x370x415 Internal Dimensions (WxDxH mm) Packaging dimensions (WxDxH mm) 460x510x525 Loading quantities 20'/40'/40'HQ N/A/330/440